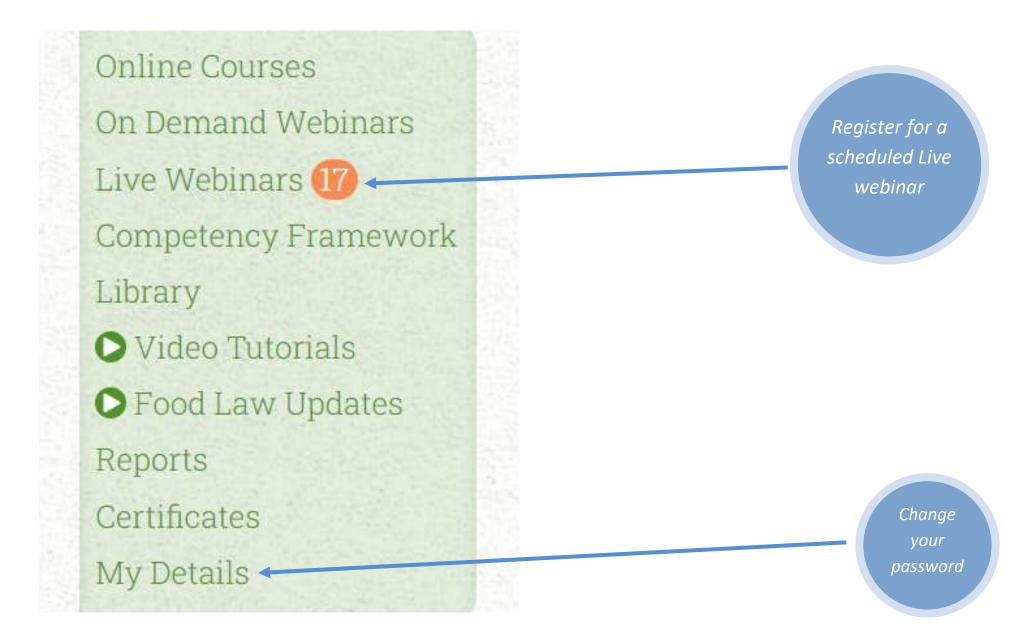

## **Navigation Panel**

**Online** Courses **On Demand Webinars** Live Webinars 17 **Competency Framework** Library Video Tutorials Food Law Updates Reports Certificates My Details

The navigation panel allows you to access the following features:

Online training courses menu,

۲

- list of available webinars that are available to view "on-demand",
- Book on upcoming live webinars (number of webinars available)
- Use the FSA Competency Framework to identify training materials,
- Access our library of legislation and guidance,
- Watch short videos (10-20 min) on selected topics
- Keep up to date with short (2 5 min) "Food Law Update" videos
- Review your individual training report,
- View/print/save your CPD certificates and produce bespoke reports
- Change your password (click on "My Details")