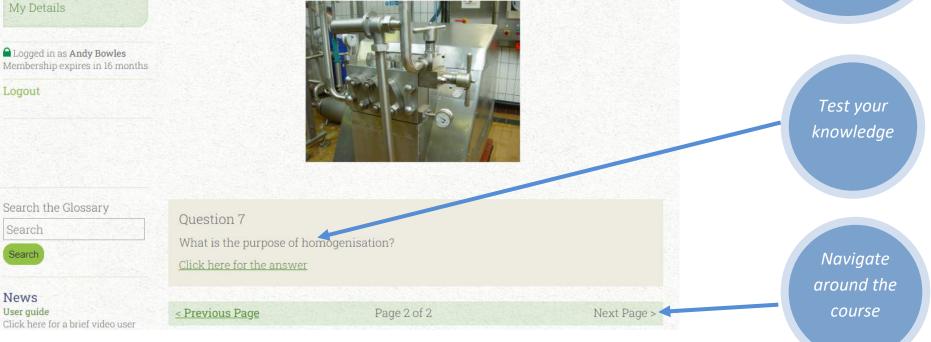

### Dairy products Section 4 - Homogenisation Training Section 4 of 8

There are a number of product defects which may be caused by the improper use of homogenisers by food business operators for example:

## **Precipitation**

It is also important for the food officer to recognise the food safety implications regarding the siting and use of homogenisers, particularly in on-farm and small dairies.

Click on

highlighted text

for more

*information as* 

required

Business For Enforcement Officers News About Us Online Training Home Contact us

Home / Online Training / Quizz

ne Courses Demand Webinars Webinars 17 Ipetency Framework ary ideo Tutorials bod Law Updates orts ificates Details