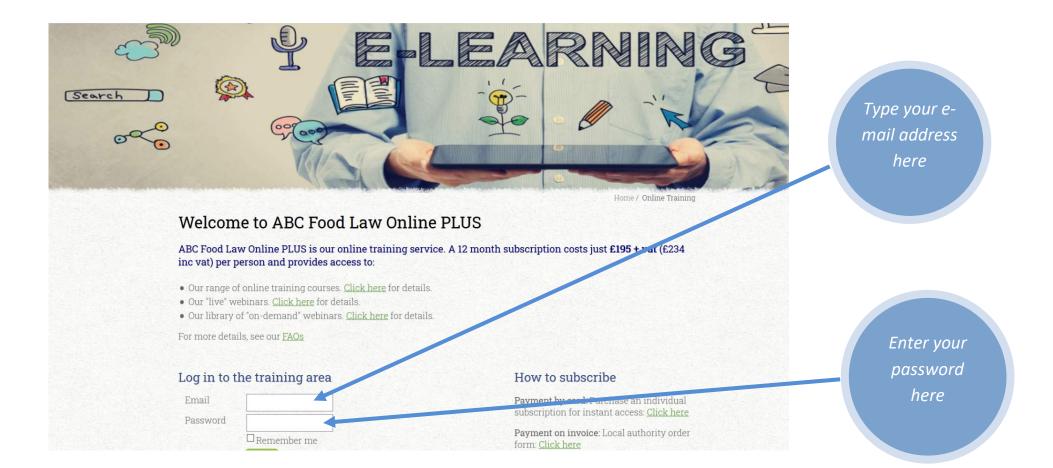

## How to log on

Go to www.abcfoodlaw.co.uk

Click on the "login" logo

# **abc** Food Law

For Business For Enforcement Officers News About Us Online Training Contact us

Welcome to ABC Food Law

ABC Food Law is a niche firm of food consultants specialising in the training of food law.