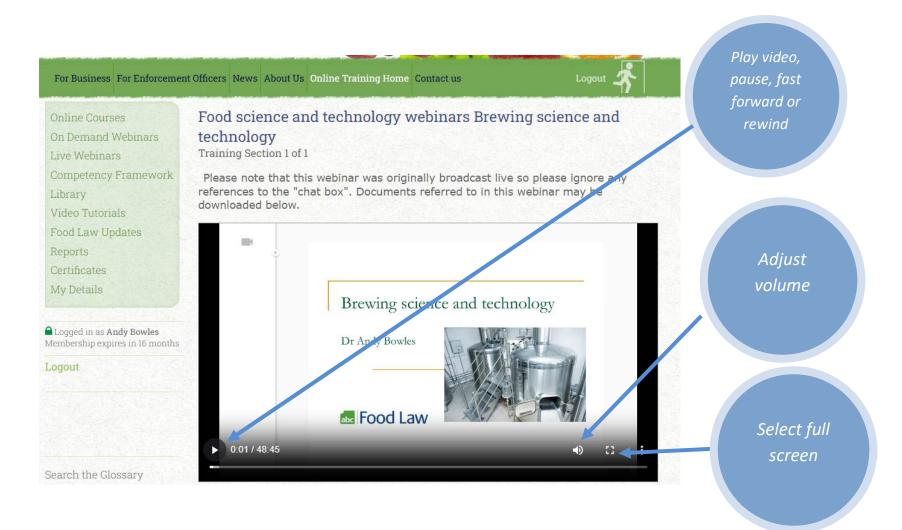

# **On-demand webinars**

# Welcome

Thank you for subscribing to ABC Food Law Online online courses by clicking on "<u>Online courses</u>" in the the appropriate module. You can access our range o on the headings. You can play these at a time to suit your convenience.

You can register for our scheduled live webinars by hand menu and following the on-screen instruction

Our <u>user guide</u> and some of the training materials a If you need Acrobat Reader, please download it <u>here</u>.