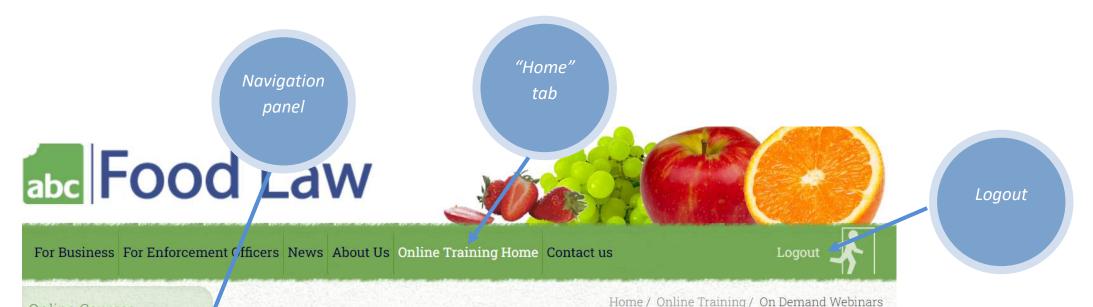

## **Navigation Panel**

**Online** Courses **On Demand Webinars** Live Webinars 17 **Competency Framework** Library Video Tutorials Food Law Updates Reports Certificates My Details

The navigation panel allows you to access the following features:

Online training courses menu,

۲

- list of available webinars that are available to view "on-demand",
- Book on upcoming live webinars (number of webinars available)
- Use the FSA Competency Framework to identify training materials,
- Access our library of legislation and guidance,
- Watch short videos (10-20 min) on selected topics
- Keep up to date with short (2 5 min) "Food Law Update" videos
- Review your individual training report,
- View/print/save your CPD certificates and produce bespoke reports
- Change your password (click on "My Details")

You can return to the main menu at any time by clicking on the "Online Training Home" tab in the upper menu

News About Us Online Training Home Contact us