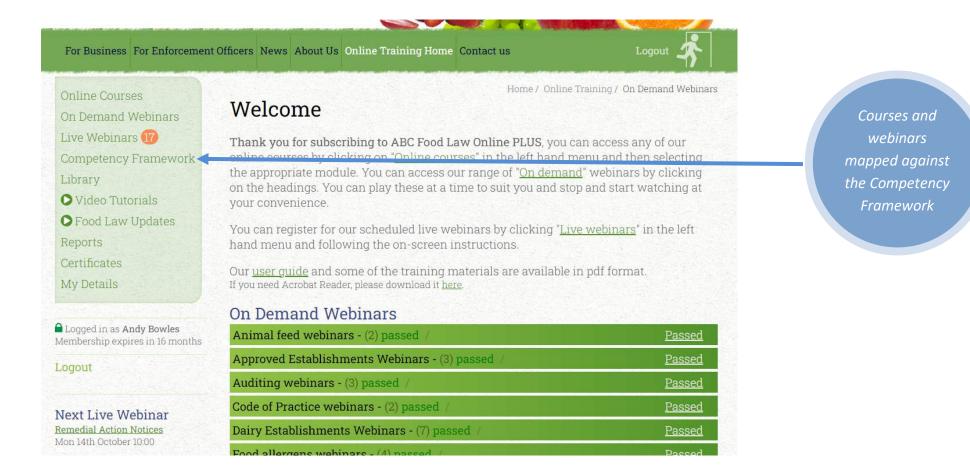

Online Courses On Demand Webinars Live Webinars 17 Competency Framework Library Video Tutorials Food Law Updates Reports

Certificates

My Details

Logout

Logged in as Andy Bowles Membership expires in 16 months Welcome

Thank you for subscribing to ABC Food Law Online PLUS, you can access any of our online courses by clicking on "<u>Online courses</u>" in the left hand menu and then selecting the appropriate module. You can access our range of "<u>On demand</u>" webinars by clicking on the headings. You can play these at a time to suit you and stop and start watching at your convenience.

You can register for our scheduled live webinars by clicking "<u>Live webinars</u>" in the left hand menu and following the on-screen instructions.

Our <u>user guide</u> and some of the training materials are available in pdf format. If you need Acrobat Reader, please download it <u>here</u>.

## **On Demand Webinars**

Animal feed webinars - (2) passed

Approved Establishments Webinars - (3) passed

Passed

Categories of "On-demand" webinars available .

Passed