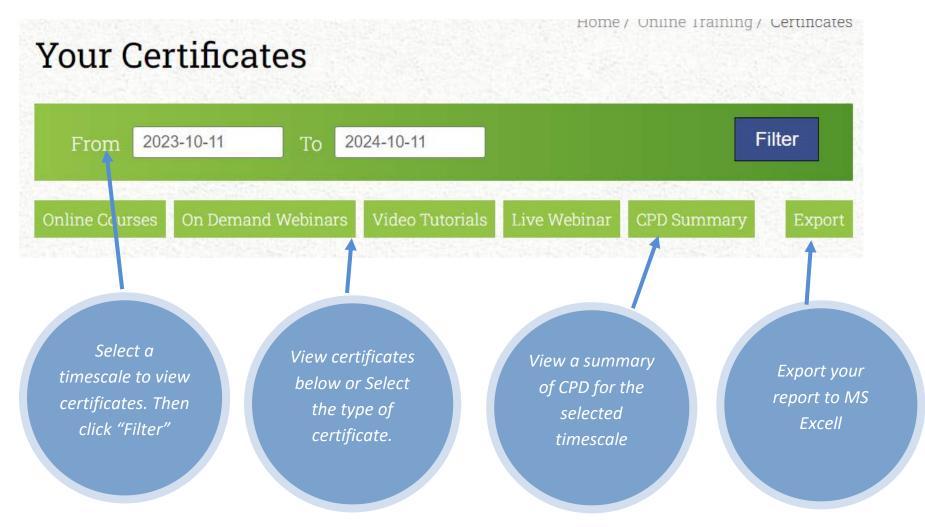

# Certificate Management

Click "Certificates" in the navigation panel to view/print your CPD certificates Select from the "certificates" menu:

Online Courses On Demand

Vebinars Video Tutorials

Live Webinar CPD Summary

Completed modules/webinars are displayed for the selected timeframe

> Click print icon to view/print/save certificate

Click "Edit" to change the CPD hours on the certificate