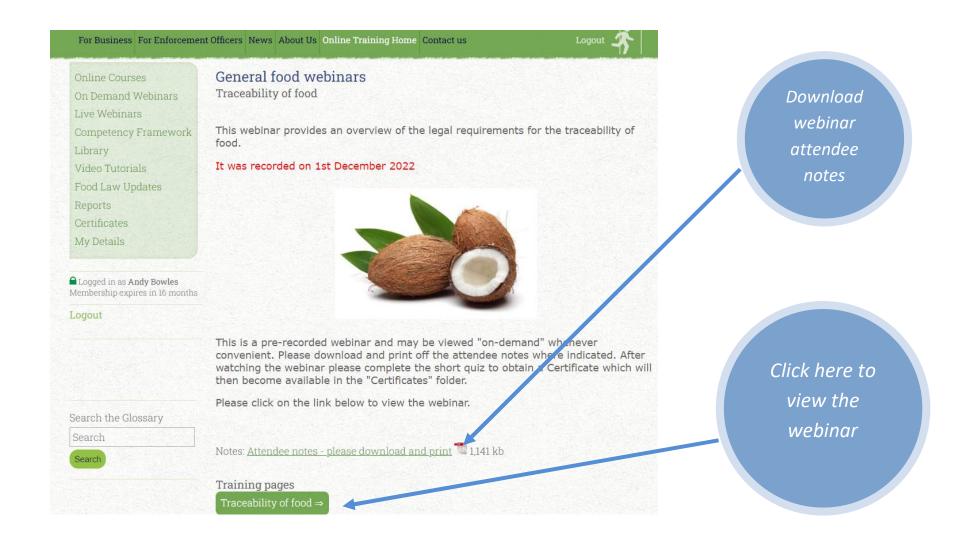

Thank you for subscribing to ABC Food Law Online PLUS, you can access any of our online courses by clicking on "<u>Online courses</u>" in the left hand menu and then selecting the appropriate module. You can access our range of "<u>On demand</u>" webinars by clicking on the headings. You can play these at a time to suit you and stop and start watching at your convenience.

You can register for our scheduled live webinars by clicking "<u>Live webinars</u>" in the left hand menu and following the on-screen instructions.

Our <u>user guide</u> and some of the training materials are available in pdf format. If you need Acrobat Reader, please download it <u>here</u>.